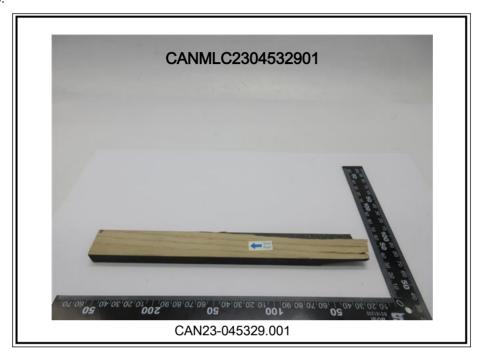

### **Test Part Description:**

Specimen No. SGS Sample ID Description
SN1 CAN23-045329.001 Brown wood strip

# **Test Report**

No. CANMLC2304532901

Page 3 of 3

Date: 04 Apr 2023

Sample photo:

SGS authenticate the photo on original report only

\*\*\* End of Report \*\*\*

Unless otherwise agreed in writing, this document is issued by the Company subject to its General Conditions of Service printed overleaf, available on request or accessible at <a href="https://www.sgs.com/en/Terms-and-Conditions">https://www.sgs.com/en/Terms-and-Conditions</a>. Attention is drawn to the limitation of liability, indemnification and jurisdiction issues defined therein. Any holder of this document is advised that information contained hereon reflects the Company's findings at the time of its intervention only and within the limits of Client's instructions, if any. The Company's sole responsibility is to its Client and this document does not exonerate parties to a transaction from exercising all their rights and obligations under the transaction documents. This document cannot be reproduced except in full, without prior written approval of the Company. Any unauthorized alteration, forgery or falsification of the content or appearance of this document is unlawful and offenders may be prosecuted to the fullest extent of the law. Unless otherwise stated the results shown in this test report refer only to the sample(s) tested.